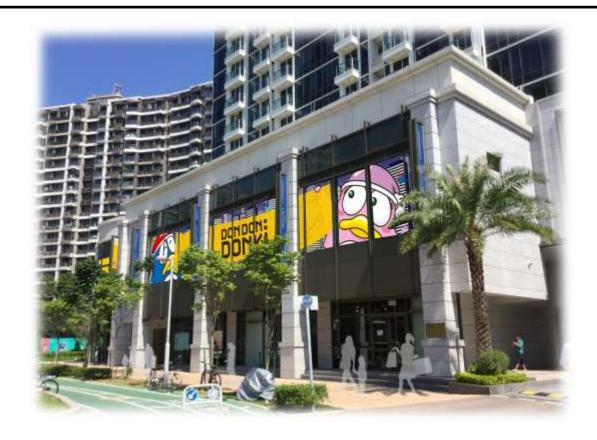

Photo download: https://bit.ly/2JIkaz2

Pan Pacific Retail Management (Hong Kong) (PPRM (HK)) is delighted to announce the opening of the DON DON DONKI Monterey Place Store on 11th November at Tseung Kwan O, East New Territories. The new store is located in a large shopping mall, O' South Coast in the coastal community and is adjacent to an expansive residential area, providing highly convenient shopping, dining, leisure and relaxation for families living nearby. The new store occupies an area of around 16,570 square feet and operates 24-hours a day. Designed to reflect the store's "picnic" concept, the store is situated in a beautiful frontage surrounded by natural foliage and grassed areas to create a rejuvenating environment for customers. DON DON DONKI believes the completion of the Monterey Place Store will serve families within the Tseung Kwan O district by creating a new hotspot for retail convenience, as well as making the most of relaxed leisure time outdoors.

#### DON DON DONKI Monterey Place Overview

Store Name : DON DON DONKI Monterey Place Store

Business Hours : 24 hours

Address : Shop Nos. 107-113, 115-122, 1/F, Monterey Place, No. 23 Tong Chun Street,

Tseung Kwan O