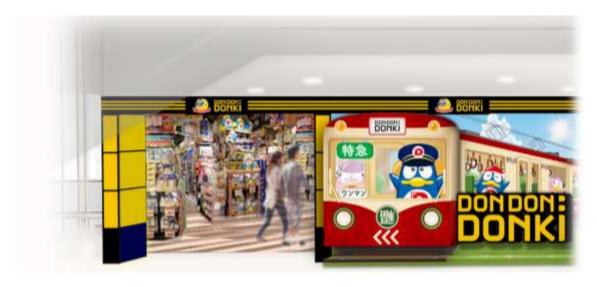

### **DON DONKI TMT Plaza Store to open on 20<sup>th</sup> July**

Largest sales floor area of all DON DON DONKI stores in Hong Kong "A trip to Japan where you can find happiness by train"

Pan Pacific Retail Management (Hong Kong) (PPRM (HK)) announces the opening of DON DON DONKI TMT Plaza Store on 20th July. Located at Tuen Mun Town Plaza, the new store have the largest sales floor area of any DON DON DONKI store in Hong Kong, at 2,618m². TMT Plaza Store will offer DONKI's famous selection of fruits, sushi & sashimi, meats, delicatessen, alcohol products, home, beverages, sports, toys, and pet related products; the store also introduces a new concept, "A trip to Japan where you can find happiness." This concept was created to enable shoppers to experience a *true taste of Japanese food and culture*, just as if travelling around Japan by train, at a time when opportunities for international leisure travel remain limited.