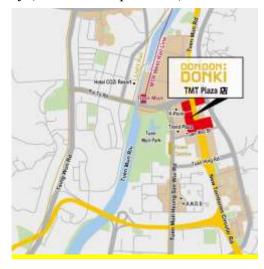

#### DON DON DONKI TMT Plaza Store Overview

Store Name : DON DON DONKI TMT Plaza Store

Business Hours : 8 a.m. to 1 a.m.

Address : Shop UG001-UG023, UG/F, Tuen Mun Town Plaza, Phase 1, 1 Tuen Shun

St, Tuen Mun, Hong Kong